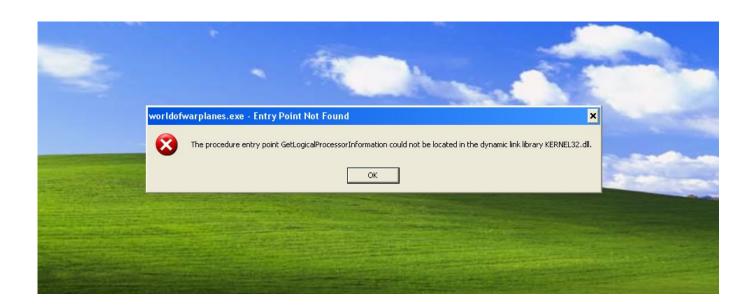

Could Not Be Located In Dynamic Link Library Kernel32.dll

Could Not Be Located In Dynamic Link Library Kernel32.dll

1/2

The procedure entry point SetDefaultDllDirectories could not be located in the dynamic link library KERNEL32.dll #9813. Closed, joshxyzhimself opened this .... The procedure entry point AddDllDirectory could not be located in the dynamic link library Error. If you are installing drivers on a Dell computer, and you get an .... ... could not be located in the dynamic link library KERNEL32.dll." ... It indicates that a system file or driver (dll) can not be found or is corrupted.... could not be located in the dynamic link library KERNEL32.DLL #202. Open ... I updated on windows 7 error: entry point not found .... Procedure entry point EncodePointer could not be located in kernel32.dll · windows windows-xp dll service-pack. I get this error when trying to run a program on a .... "The procedure entry point AddDllDirectory could not be located in the dynamic link library KERNAL32.dll". I get this error no matter which driver I try - chipset, .... namely "the procedure entry point AddDllDirectory could not be located in the Dynamic link library kernel32.dll" I am running Windows 7 .... The procedure entry point add dll directory could not be located in the dynamic link library kernel 32.dll. I am stuck, cant load drivers or access .... The Procedure entry point TryAcgireSRWLockExclusive could not be located in the dynamic link library KERNEL32.dll. Please help trying to find out if its an .... The procedure entry point K32EnumProcessModules could not be located in the dynamic link library KERNEL32.dll. Interestingly it works fine .... Get the fix for the error KERNEL32.dll not found on Windows XP, Windows ... The KERNEL32.dll file is a 32-bit dynamic link library file used in Windows to ... On Windows 8 this error generates a more generic "Your PC did not start ... where D:\ is your CD's drive letter and C:\ is the letter of the drive you installed Windows to:. procedure entry point setdefaultdlldirectories could not be located kernel32.dll · windows-7 atom-editor. I want to install latest version of Atom (code editor) to my .... Receive error the procedure entry point k32getprocessmemoryinfo could not be located in the dynamic link library KERNEL32.dll.. Dynamic Link Library files, like kernel32.dll, are essentially a "guide book" that stores ... Cannot find C:\Windows\SysWOW64\kernel32.dll. ... Step 2: If recently installed Microsoft Office Access 2010 (or related software), .... The Procedure entry point setDefaultDllDirectories could not be located in the dynamic link library KERNEL32.DLL.. The same issue I faced when I freshly installed my window 7 copy on my pc ... starts so that other applications can't use that space to run their operations. ... This is how i fixed dynamic link library kernel 32.dll windows 7 error.